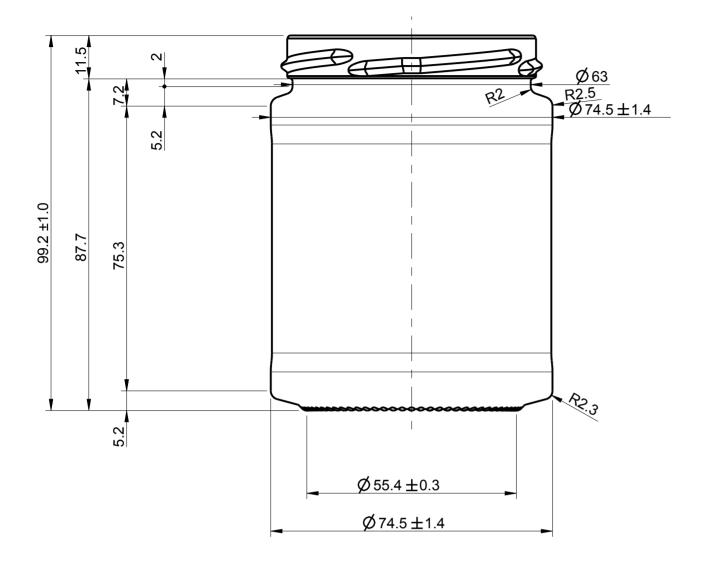

| CATEGORY<br>FOOD                      | TILT ANGLE<br>30.8 <b>7</b>         |  |  |
|---------------------------------------|-------------------------------------|--|--|
| AX. VERTICALITY TOLERANCE<br>1.27 mm  | MEASURING CONTAINER<br>NO           |  |  |
| FINISH SAP NUMBER<br>4966             | FINISH REF.<br>CETIE GME 20-06 1995 |  |  |
| MINIMUM THROUGH BORE mm               | MAX FILLING TUBE <b>Ø</b><br>mm     |  |  |
| CONTAINER OVERFLOW CAPACITY (BRIMFUL) |                                     |  |  |
| 314ml ± 6,3ml                         |                                     |  |  |
| CONTAINER RATED CAPACITY (FILLPOINT)  |                                     |  |  |
|                                       |                                     |  |  |

|                            | 215g AF                    | PPROX.         |
|----------------------------|----------------------------|----------------|
| FINISH DES<br>EU_70_GME 20 | SIGNATION<br>-06_H115_4966 | MAX GAS VOLUME |
| PROCESS                    | RETURNABLE<br>NO           | DESIGN REF.    |

CONTAINER WEIGHT

STANDARD

31.4 CL MINIMAL TO 70 SE

| DESIGNER                 | MP | DATE                    | 06/04/18 |
|--------------------------|----|-------------------------|----------|
| CHECKED                  |    | DATE                    |          |
| DRAWING NUMBER<br>180277 |    | MOULD/SAP NUMBER 180277 |          |