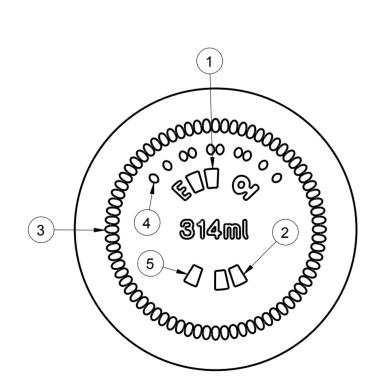

1 = TRADEMARK 2 = CAVITY No. 3 = STIPPLING

THE SHAPE OF STIPPLES IS ONLY AN INDICATION AND THE CONSTRUCTION IS AT

THE PRODUCTION PLANT DISCRETION.

4 = CAVITY CODE

5 = A GLASS INDENTIFICATION

SCALE 1:1