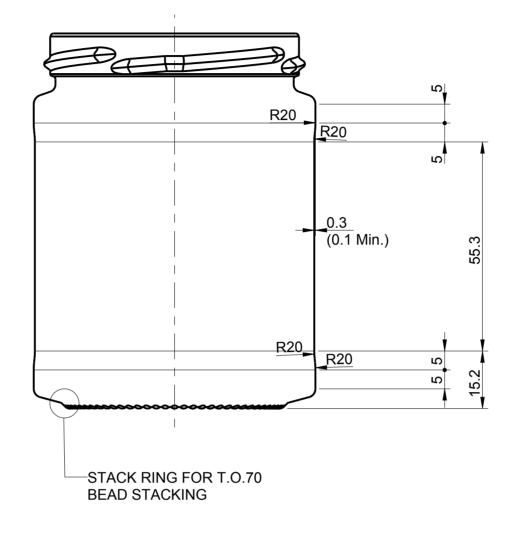

|                            | 215g AF                    | PPROX.         |
|----------------------------|----------------------------|----------------|
| FINISH DES<br>EU_70_GME 20 | SIGNATION<br>-06_H115_4966 | MAX GAS VOLUME |
| PROCESS                    | RETURNABLE<br>NO           | DESIGN REF.    |